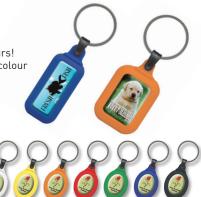

### COLOR BRITE **KEY RINGS**

Available in 3 designs and 7 colours! Fully branded keyring with a full colour resin coated finish on one side.

104764 - Long Rectangle 104766 - Rectangular 104768 - Oval

250 @ \$1.80 ea 500 @ \$1.70 ea 1000 ര \$1.55ea

Pricing includes 1 position, full colour print. Setup \$45.00