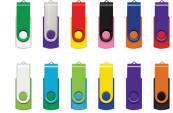

Pricing includes 1 position, 1 colour print. Setup \$45.00

coated finish. 40mm x 15mm.

50 @ \$9.55 ea 100 ര \$8.50 ea 250 @ \$8.20ea

Setup \$45.00

Mix n